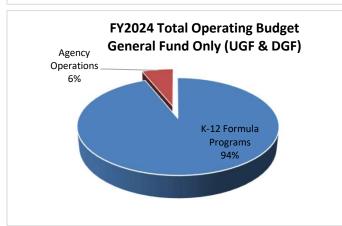

## DEPARTMENT OF EDUCATION AND EARLY DEVELOPMENT FY2024 GOVERNOR'S BUDGET

(in thousands)

|                               | Designated<br>General<br>Funds (DGF) | Unrestricted<br>General Funds<br>(UGF) | Federal<br>Funds | Other<br>Funds | Total          |
|-------------------------------|--------------------------------------|----------------------------------------|------------------|----------------|----------------|
| Agency and Program Operations | 25,935.3                             | 58,220.9                               | 226,974.1        | 36,437.7       | 347,568.0      |
| K-12 Formula Programs         | 13,548.8                             | 1,280,725.9                            | 20,791.0         | 32,690.7       | 1,347,756.4    |
| Total DEED Funding            | \$ 39,484.1                          | \$ 1,338,946.8                         | \$ 247,765.1     | \$ 69,128.4    | \$ 1,695,324.4 |

K-12 Formula Programs

| RDU                          | Component                     | DGF        | UGF           | Federal    | Other      | Total Funding |
|------------------------------|-------------------------------|------------|---------------|------------|------------|---------------|
| K-12 Aid to School Districts | Additional Foundation Funding | -          | -             | -          | 450.0      | 450.0         |
|                              | Foundation Program            | -          | 1,140,791.6   | 20,791.0   | 32,240.7   | 1,193,823.3   |
|                              | Pupil Transportation          | -          | 72,568.3      | -          | -          | 72,568.3      |
| K-12 Support                 | Special Schools               | -          | 4,110.8       | -          | -          | 4,110.8       |
|                              | Youth in Detention            | -          | 1,100.0       | -          | -          | 1,100.0       |
|                              | Residential Schools Program   | -          | 8,535.8       | -          | -          | 8,535.8       |
| School Debt Reimbursement    | School Debt Reimbursement     | 13,548.8   | 53,619.4      | -          | -          | 67,168.2      |
| K-12 Formula Program         | s Total                       | \$13,548.8 | \$1,280,725.9 | \$20,791.0 | \$32,690.7 | \$1,347,756.4 |