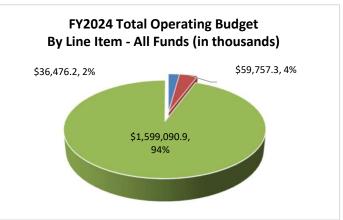

## DEPARTMENT OF EDUCATION AND EARLY DEVELOPMENT FY2024 GOVERNOR'S BUDGET

(in thousands)

|                               | Designated<br>General<br>Funds (DGF) | Unrestricted<br>General Funds<br>(UGF) | Federal<br>Funds | Other<br>Funds | Total          |
|-------------------------------|--------------------------------------|----------------------------------------|------------------|----------------|----------------|
| Agency and Program Operations | 25,935.3                             | 58,220.9                               | 226,974.1        | 36,437.7       | 347,568.0      |
| K-12 Formula Programs         | 13,548.8                             | 1,280,725.9                            | 20,791.0         | 32,690.7       | 1,347,756.4    |
| Total DEED Funding            | \$ 39,484.1                          | \$ 1,338,946.8                         | \$ 247,765.1     | \$ 69,128.4    | \$ 1,695,324.4 |