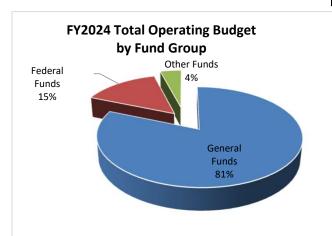

## DEPARTMENT OF EDUCATION AND EARLY DEVELOPMENT FY2024 GOVERNOR'S BUDGET

(in thousands)

|                               | Designated<br>General<br>Funds (DGF) | Unrestricted<br>General Funds<br>(UGF) | Federal<br>Funds | Other<br>Funds | Total          |
|-------------------------------|--------------------------------------|----------------------------------------|------------------|----------------|----------------|
| Agency and Program Operations | 25,935.3                             | 58,220.9                               | 226,974.1        | 36,437.7       | 347,568.0      |
| K-12 Formula Programs         | 13,548.8                             | 1,280,725.9                            | 20,791.0         | 32,690.7       | 1,347,756.4    |
| Total DEED Funding            | \$ 39,484.1                          | \$ 1,338,946.8                         | \$ 247,765.1     | \$ 69,128.4    | \$ 1,695,324.4 |