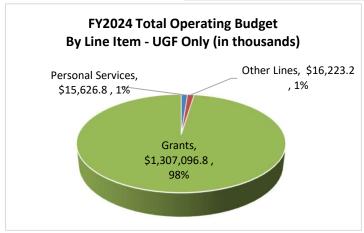

## DEPARTMENT OF EDUCATION AND EARLY DEVELOPMENT FY2023 Management Plan to FY2024 Governor's Budget General Funds Only (Designated Unrestricted) (in thousands)

|                                            | FY2023          | FY2024        |                 |          |
|--------------------------------------------|-----------------|---------------|-----------------|----------|
|                                            | Management Plan | Governor's    | Management Plan |          |
| K-12 Formula Programs:                     | Budget          | Budget        | to Governor     | % Change |
| Foundation Program                         | 1,143,271.8     | 1,140,791.6   | (2,480.2)       | -0.2%    |
| Pupil Transportation                       | 71,803.0        | 72,568.3      | 765.3           | 1.1%     |
| Additional Foundation Funding              | 57,000.0        | -             | (57,000.0)      | 0.0%     |
| Residential Schools Program                | 10,669.7        | 8,535.8       | (2,133.9)       | -20.0%   |
| Youth in Detention                         | 1,100.0         | 1,100.0       | -               | 0.0%     |
| Special Schools                            | 4,070.5         | 4,110.8       | 40.3            | 1.0%     |
| School Debt Reimbursement                  | 78,975.6        | 67,168.2      | (11,807.4)      | -15.0%   |
| Total Formula Programs                     | \$1,366,890.6   | \$1,294,274.7 | (\$72,615.9)    | -5%      |
|                                            |                 |               |                 |          |
|                                            | FY2023          | FY2024        |                 |          |
|                                            | Management Plan | Governor's    | Management Plan |          |
| Agency and Program Operations:             | Budget          | Budget        | to Governor     | % Change |
| Executive Administration                   | 1,027.1         | 1,037.4       | 10.3            | 1.0%     |
| Administrative Services                    | 1,112.8         | 1,215.3       | 102.5           | 9.2%     |
| Information Services                       | 292.3           | 296.1         | 3.8             | 1.3%     |
| School Finance & Facilities                | 2,583.9         | 2,623.3       | 39.4            | 1.5%     |
| Child Nutrition                            | 93.4            | 94.7          | 1.3             | 1.4%     |
| Student and School Achievement*            | 6,844.0         | 13,766.7      | 6,922.7         | 101.1%   |
| State System of Support*                   | 1,597.2         | -             | (1,597.2)       | -100.0%  |
| Teacher Certification                      | 984.4           | 982.6         | (1.8)           | -0.2%    |
| Early Learning Coordination                | 8,555.0         | 8,536.3       | (18.7)          | -0.2%    |
| Pre-Kindergarten Grants                    | 5,700.0         | 8,699.9       | 2,999.9         | 52.6%    |
| Alaska State Council on the Arts           | 718.4           | 720.1         | 1.7             | 0.2%     |
| Professional Teaching Practices Commission | 266.4           | 268.0         | 1.6             | 0.6%     |
| Mt. Edgecumbe High School                  | 4,778.9         | 4,801.9       | 23.0            | 0.5%     |
| Mt. Edgecumbe Aquatic Center               | 552.0           | 556.5         | 4.5             | 100.0%   |
| MEHS Facilities Maintenance*               | -               | -             | -               | 0.0%     |
| State Facilities Rent                      | 1,068.2         | 1,068.2       | -               | 0.0%     |
| Library Operations                         | 4,487.4         | 4,555.5       | 68.1            | 1.5%     |
| Archives                                   | 1,079.5         | 1,100.4       | 20.9            | 1.9%     |
| Museum Operations                          | 1,715.6         | 1,751.6       | 36.0            | 2.1%     |
| Online With Libraries (OWL)                | 477.2           | 479.5         | 2.3             | 0.5%     |
| Live Homework Help                         | 138.2           | 138.2         | -               | 0.0%     |
| APK Facilities Maintenance                 | 1,365.1         | 1,365.1       | -               | 0.0%     |
| Broadband Assistance Grants                | 6,797.9         | 6,797.9       | -               | 0.0%     |
| ACPE - Program Admin & Operations          | 1,588.3         | 569.1         | (1,019.2)       | -64.2%   |
| WWAMI Medical Education                    | 4,942.4         | 5,140.1       | 197.7           | 4.0%     |
| Alaska Performance Scholarship Awards      | 11,750.0        | 11,750.0      | <u>-</u>        | 0.0%     |
| Alaska Education Grants                    | 5,841.8         | 5,841.8       | -               | 0.0%     |
| ASLC - Loan Servicing                      |                 | <u> </u>      | <u> </u>        | 0.0%     |
| Total Agency and Program Operations        | \$76,357.4      | \$84,156.2    | \$7,798.8       | 10%      |
| TOTAL DEED GF FUNDING                      | \$1,443,248.0   | \$1,378,430.9 | (\$64,817.1)    | -4.5%    |