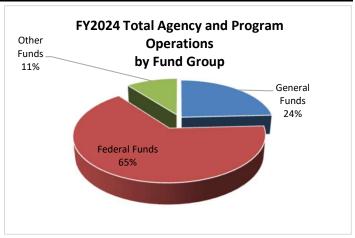

## DEPARTMENT OF EDUCATION AND EARLY DEVELOPMENT FY2024 GOVERNOR'S BUDGET (in thousands)

| Agency | and | Program   | Operations |
|--------|-----|-----------|------------|
| Auency | anu | FIUUIAIII | Operations |

| RDU                                  | Component                        | DGF        | UGF        | Federal     | Other      | Total Funding | PFT | PPT | NP |
|--------------------------------------|----------------------------------|------------|------------|-------------|------------|---------------|-----|-----|----|
| Alaska Commission on Postsecondary   | Program Administration &         |            |            |             |            |               |     |     |    |
| Education                            | Operations                       | 569.1      | -          | -           | 10,215.3   | 10,784.4      | 53  | -   | 1  |
|                                      | WWAMI Medical Education          | 5,140.1    | -          | -           | -          | 5,140.1       | -   | -   | -  |
| Alaska State Council on the Arts     | Alaska State Council on the Arts | 10.9       | 709.2      | 835.7       | 2,383.6    | 3,939.4       | 5   | -   | 1  |
| Alaska State Libraries, Archives and | Andrew P. Kashevaroff Facilities |            |            |             |            |               |     |     |    |
| Museums                              | Maintenance                      | 100.0      | 1,265.1    | -           | -          | 1,365.1       | -   | -   | -  |
|                                      | Archives                         | 10.0       | 1,090.4    | 39.5        | 198.9      | 1,338.8       | 10  | -   | -  |
|                                      | Library Operations               | 52.8       | 4,502.7    | 1,302.8     | 259.0      | 6,117.3       | 25  | -   | 1  |
|                                      | Live Homework Help               | -          | 138.2      | -           | -          | 138.2         | -   | -   | -  |
|                                      | Museum Operations                | 556.4      | 1,195.2    | 271.2       | -          | 2,022.8       | 13  | -   | -  |
|                                      | Online with Libraries (OWL)      | -          | 479.5      | -           | -          | 479.5         | 1   | -   | -  |
|                                      | Broadband Assistance Grants      | -          | 6,797.9    | -           | -          | 6,797.9       | -   | -   | -  |
| Alaska Student Loan Corporation      | Loan Servicing                   | -          | -          | -           | 9,800.2    | 9,800.2       | -   | -   | -  |
|                                      | Professional Teaching Practices  |            |            |             |            |               |     |     |    |
| Commissions and Boards               | Commission                       | 168.0      | 100.0      | -           | -          | 268.0         | 1   | -   | -  |
| Education Support and Administrative |                                  |            |            |             |            |               |     |     |    |
| Services                             | Administrative Services          | -          | 1,215.3    | 145.1       | 3,157.8    | 4,518.2       | 12  | -   | -  |
|                                      | Child Nutrition                  | -          | 94.7       | 77,143.1    | -          | 77,237.8      | 10  | -   | -  |
|                                      | Early Learning Coordination      | -          | 8,536.3    | 126.4       | -          | 8,662.7       | 4   | -   | -  |
|                                      | Executive Administration         | -          | 1,037.4    | -           | 438.8      | 1,476.2       | 7   | -   | 1  |
|                                      | Information Services             | -          | 296.1      | -           | 621.5      | 917.6         | 5   | -   | -  |
|                                      | Pre-Kindergarten Grants          | -          | 8,699.9    | -           | -          | 8,699.9       | -   | -   | -  |
|                                      | School Finance & Facilities      | -          | 2,623.3    | -           | -          | 2,623.3       | 12  | -   | -  |
|                                      | State System of Support          | -          | -          | -           | -          | -             | -   | -   | -  |
|                                      |                                  |            |            |             |            |               |     |     |    |
|                                      | Student and School Achievement   | 548.2      | 13,218.5   | 145,638.9   | 1,327.2    | 160,732.8     | 59  | -   | 5  |
|                                      | Teacher Certification            | 982.6      | -          | -           | -          | 982.6         | 5   | -   | -  |
| Mt. Edgecumbe High School            | Mt. Edgecumbe High School        | 55.4       | 4,746.5    | 1,471.4     | 6,840.9    | 13,114.2      | 47  | 10  | 1  |
| u u                                  | Mt. Edgecumbe Aquatic Center     | 150.0      | 406.5      | -           | -          | 556.5         | 2   | -   | -  |
|                                      | Mt. Edgecumbe High School        |            |            |             |            |               |     |     |    |
|                                      | Facilities Maintenance           | _          | _          | _           | 1,194.5    | 1,194.5       | _   | _   | _  |
| State Facilities Maintenance         | EED State Facilities Rent        | -          | 1,068.2    | -           | - ,        | 1,068.2       | -   | -   |    |
| Student Financial Aid Programs       | Alaska Performance Scholarship A | 11,750.0   | 0.0        | 0.0         | 0.0        | 11,750.0      | 0   | 0   | 0  |
|                                      | Alaska Education Grants          | 5.841.8    | 0.0        | 0.0         | 0.0        | 5.841.8       | 0   | 0   | 0  |
| Agency and Program Operations Total  |                                  | \$25,935.3 | \$58,220.9 | \$226.974.1 | \$36,437.7 | \$347,568.0   |     | 10  | 10 |