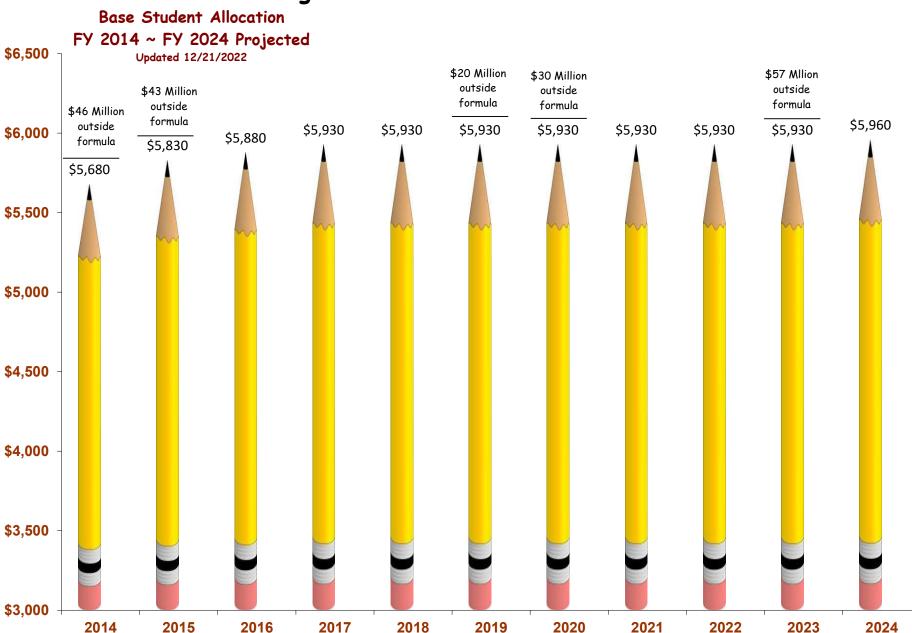

# DEPARTMENT OF EDUCATION AND EARLY DEVELOPMENT Public School Funding Program FY2023 Authorized vs FY2024 Projected (in thousands)

|                                                  | FY2023        | FY2024           |             |
|--------------------------------------------------|---------------|------------------|-------------|
|                                                  | Authorized    | Projected        | Difference  |
|                                                  |               |                  |             |
|                                                  |               |                  |             |
| Regular ADM                                      | 107,437.12    | 108,205.55       | 768.43      |
| Correspondence ADM                               | 19,366.55     | 20,373.95        | 1,007.40    |
| Total ADM                                        | 126,803.67    | 128,579.50       | 1,775.83    |
|                                                  |               |                  |             |
| Adjusted ADM                                     | 256,424.61    | 257,185.83       | 761.22      |
|                                                  |               |                  |             |
| Basic Need *                                     | \$1,520,597.9 | \$1,532,827.5    | \$12,229.6  |
| Required Local Effort                            | (279,671.1)   | (301,869.9)      | (22,198.8)  |
| Deductible Impact Aid                            | (74,622.5)    | (73,276.6)       | 1,345.9     |
| Supplemental Funding Floor                       | 0.0           | 0.0              | 0.0         |
| Quality Schools Grant                            | 4,102.8       | 4,115.0          | 12.2        |
| Military Flow Through and Other                  | 26,027.3      | 26,027.3         | 0.0         |
|                                                  |               |                  |             |
| Total                                            | \$1,196,434.4 | \$1,187,823.3    | (\$8,611.1) |
| AL                                               | 40,000,0      | <b>#</b> 0.000.0 | 0.000.0     |
| Alaska Reads Act (HB114) - 1/2 ADM UGF Funding   | \$3,000.0     | \$6,000.0        | 3,000.0     |
| Total                                            | \$1,199,434.4 | \$1,193,823.3    | (\$5,611.1) |
| Funding Course                                   |               |                  |             |
| Funding Sources                                  | 1 146 500 7   | 4 440 704 0      | /E 740 4\\  |
| 1004 General fund: Public Education Fund/formula | 1,146,509.7   | 1,140,791.6      | (5,718.1)   |
| 1043 P/L 81-874                                  | 20,791.0      | 20,791.0         | -           |
| 1066 Public School                               | 32,133.7      | 32,240.7         | 107.0       |
| Total                                            | \$1,199,434.4 | \$1,193,823.3    | (\$5,611.1) |

<sup>\*</sup> FY2024 BSA increase of \$30 to \$5,960 NOTE: FY2023 there is \$57M in onetime funding on AADM